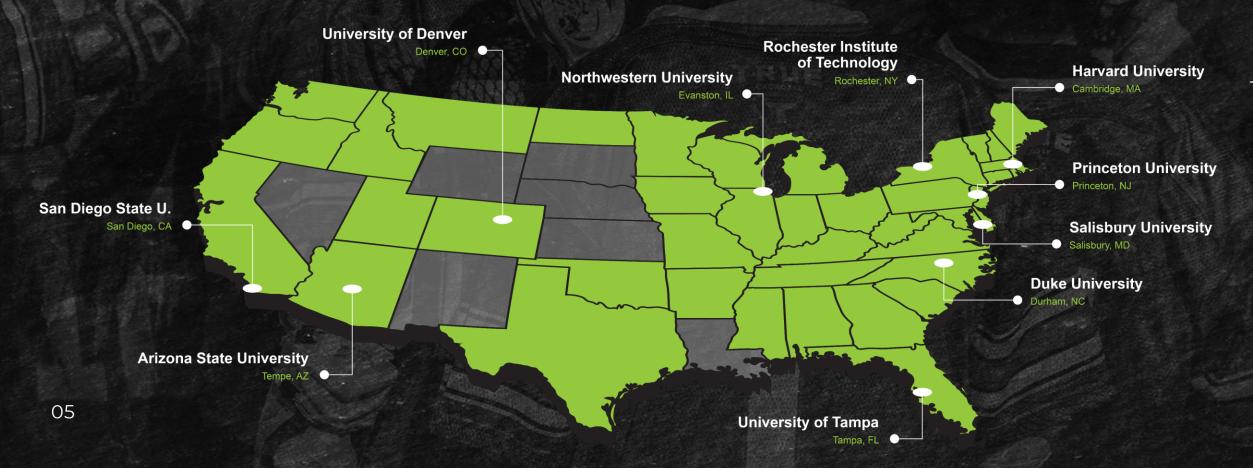

### 2500+ NCAA COLLEGE COMMITMENTS

Since our inception in 2008, True Lacrosse has sent over 2,500 players onto collegiate lacrosse programs. From Harvard to San Diego State, True Lacrosse Alumni have played at every Division I Men's Lacrosse Program, almost every Division I Women's Lacrosse Program, and countless Division II, III, and Club Programs.